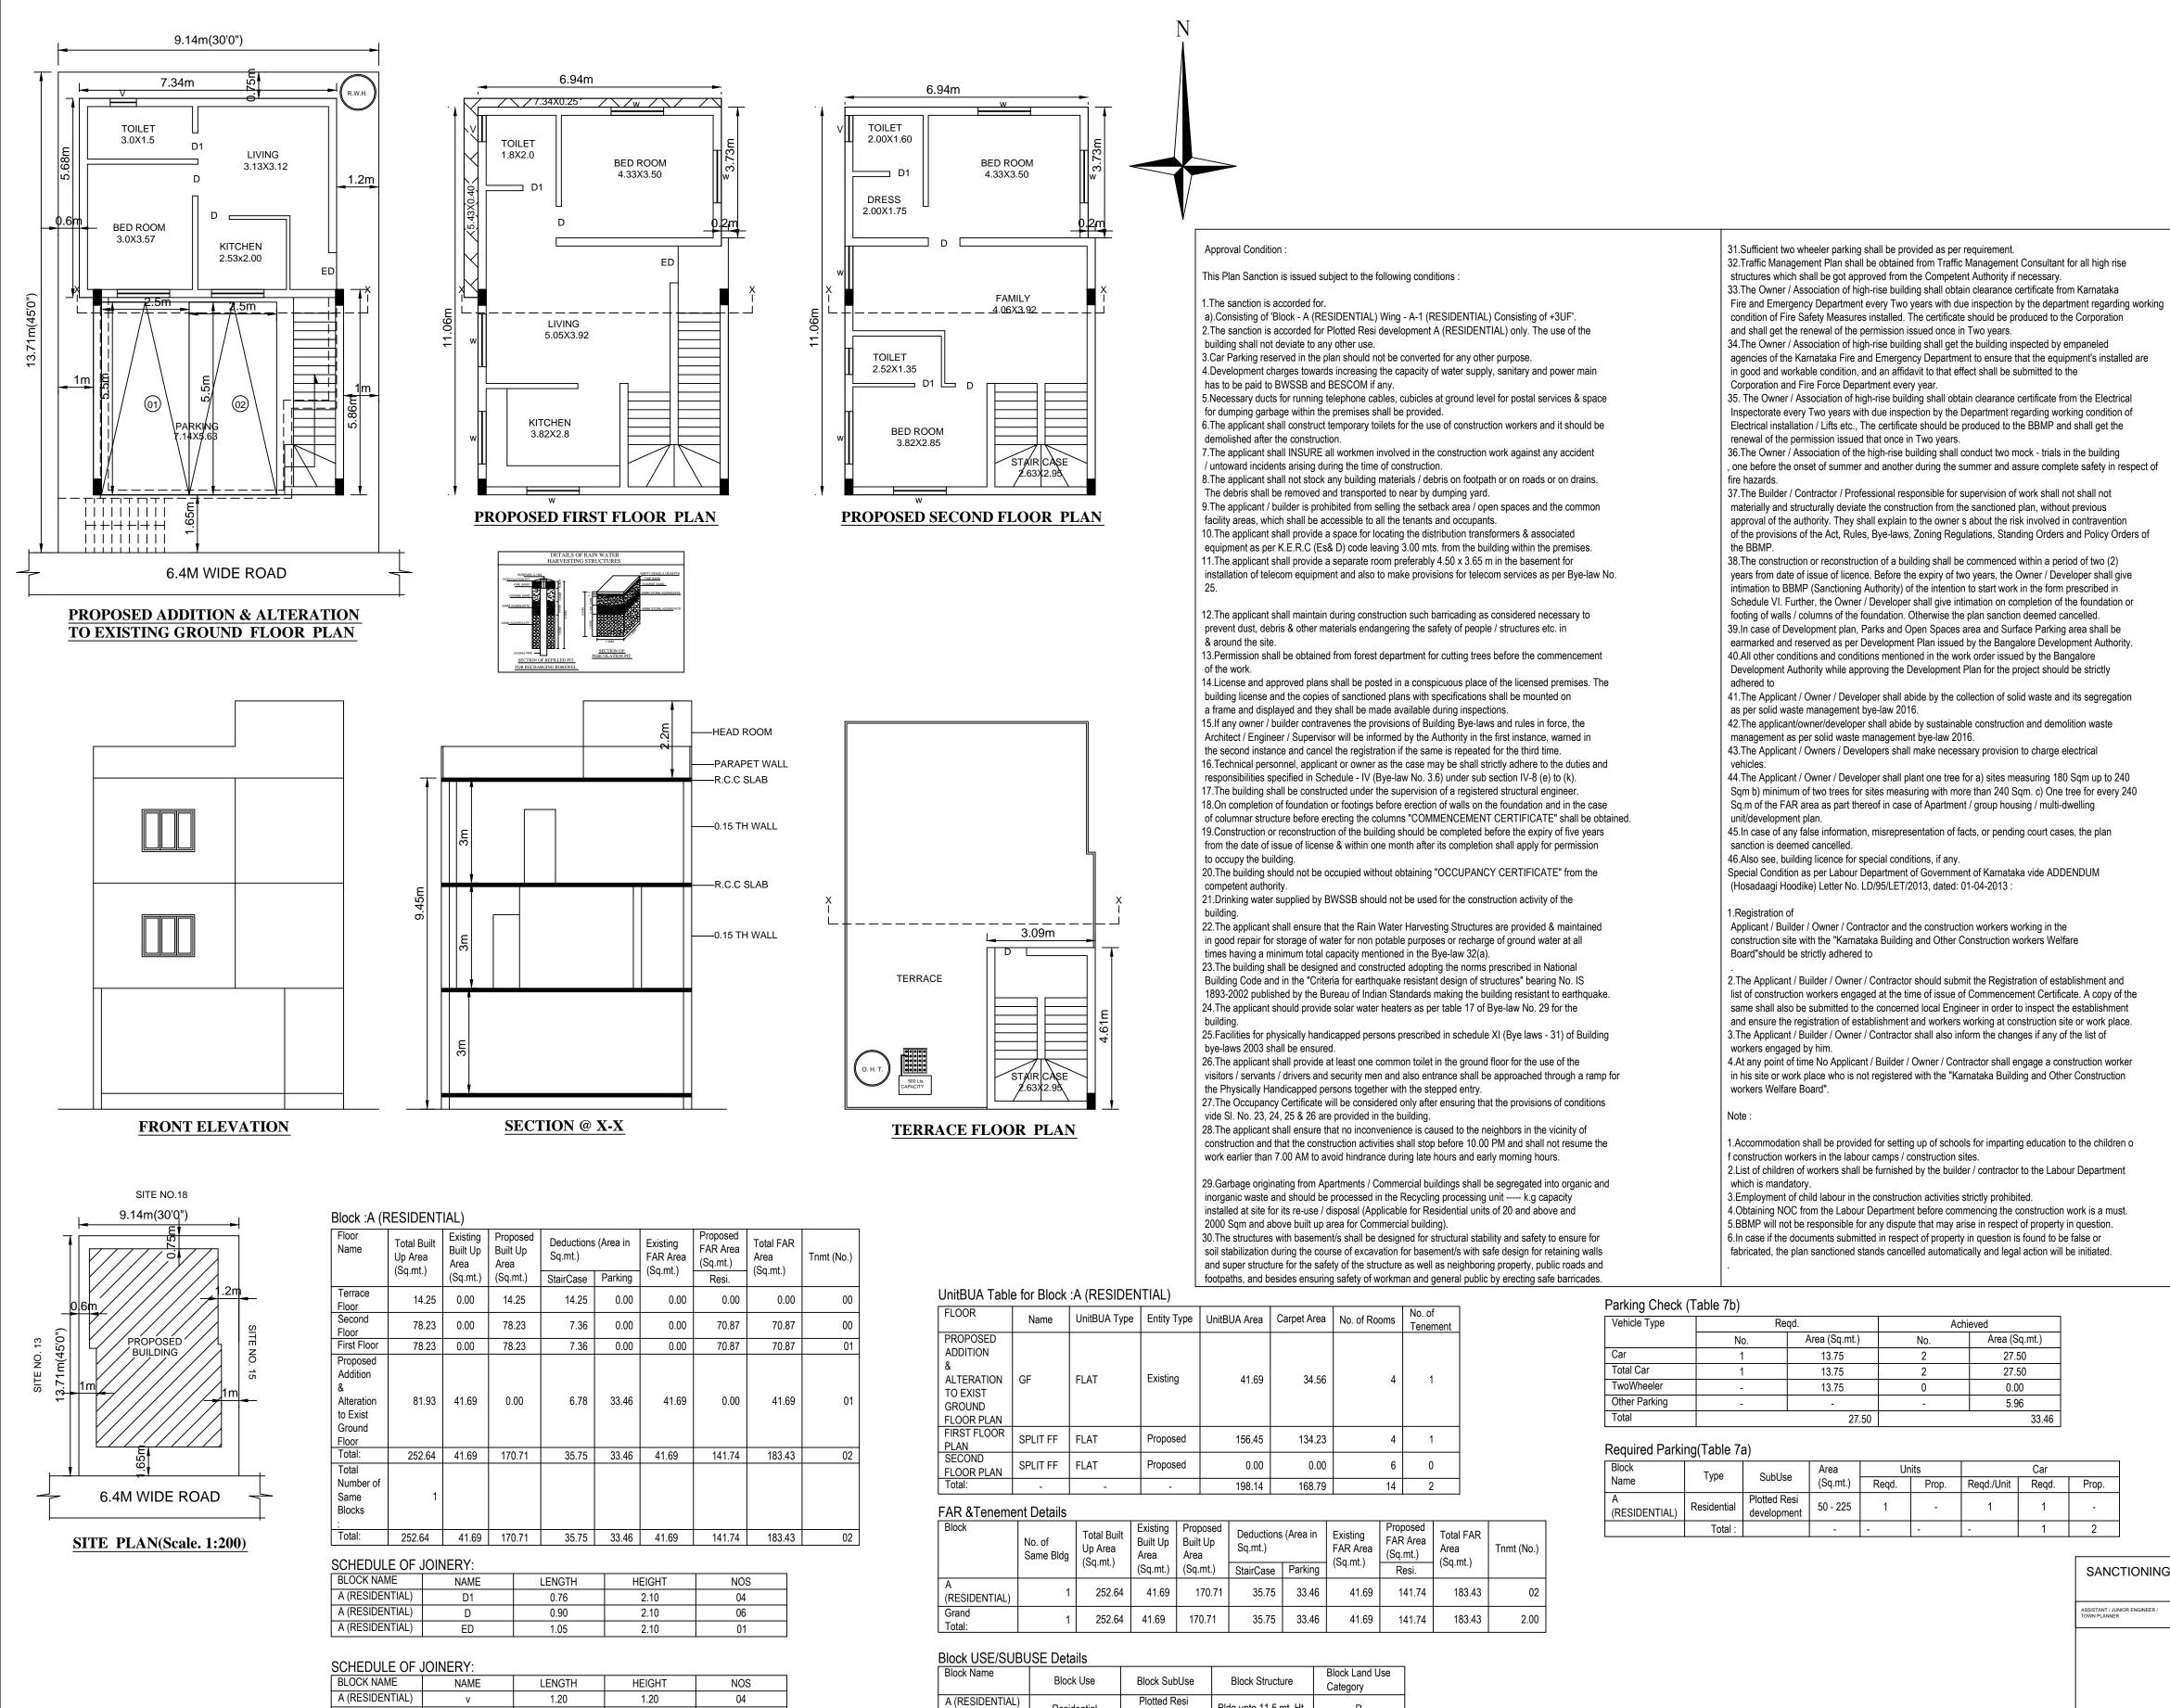

A (RESIDENTIAL)

w

1.80

1.20

| e | UnitBUA Type | Entity Type | UnitBUA Area | Carpet Area | No. of Rooms | No. of<br>Tenement |  |
|---|--------------|-------------|--------------|-------------|--------------|--------------------|--|
|   | FLAT         | Existing    | 41.69        | 34.56       | 4            | 1                  |  |
| F | FLAT         | Proposed    | 156.45       | 134.23      | 4            | 1                  |  |
| F | FLAT         | Proposed    | 0.00         | 0.00        | 6            | 0                  |  |
|   | -            | -           | 198.14       | 168.79      | 14           | 2                  |  |

| Bldg | Total Built<br>Up Area<br>(Sq.mt.) | Existing<br>Built Up<br>Area | Proposed<br>Built Up<br>Area | Deductions<br>Sq.mt.) | (Area in | Exis